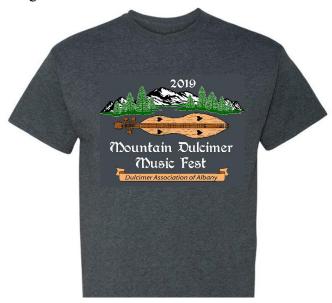

## T-SHIRTS AND TOTE BAGS

**T-shirts** and **Long Sleeve T-shirts** will be dark heather this year - 6 oz. poly/cotton blend. **Sweatshirts** will also be dark heather - 8 oz. poly/cotton blend

T-shirts, long sleeve shirts and sweatshirts will all be printed in full color with the 2019 logo on the front of the shirt.