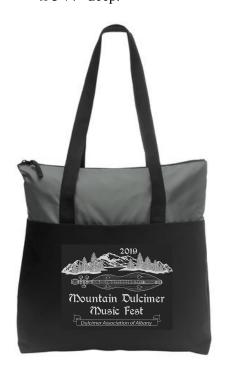

Also available at the festival:

DAA Annual Music Collections from 2000 to 2018

**Assorted Used Instruments** 

Plus many CDs, DVDs, and books by workshop leaders and featured performers.

Tote bags will be black and smoke grey, printed with the same logo in light grey. They have a zippered main compartment, a front slip pocket with hook and loop closure, a tablet sleeve in front pocket, extra-long webbing handles for over-the-shoulder carrying, and a gusseted bottom.

Size: 17 <sup>1</sup>/<sub>4</sub>" wide x 16" high x 3 <sup>3</sup>/<sub>4</sub>" deep.

Shirts and tote bags must be ordered in advance when you send in your registration. (A limited number of shirts and tote bags *may* be available at the festival for those who do not pre-register, but . . . ) Prices are: