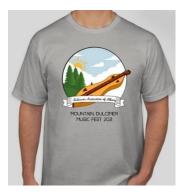

To order shirts with the floral design:

https://www.customink.com/fundraising/dulcimer-association-of-albany

To order shirts with the trees and sun design:

https://www.customink.com/fundraising/dulcimer-association-of-albany-6204