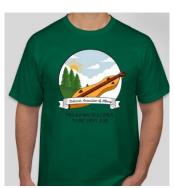

To order shirts with the floral design:

https://www.customink.com/fundraising/dulcimer-association-of-albany

To order shirts with the trees and sun design:

https://www.customink.com/fundraising/dulcimer-association-of-albany-6204