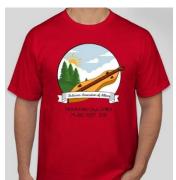

To order shirts with the floral design:

https://www.customink.com/fundraising/dulcimer-association-of-albany

To order shirts with the trees and sun design:

https://www.customink.com/fundraising/dulcimer-association-of-albany-6204