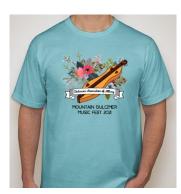

To order shirts with the floral design:

https://www.customink.com/fundraising/dulcimer-association-of-albany

To order shirts with the trees and sun design:

https://www.customink.com/fundraising/dulcimer-association-of-albany-6204