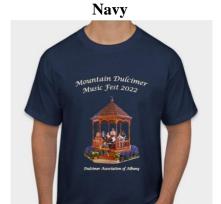

## MDMF 2022 T-shirts, Long Sleeve Shirts, Sweatshirts & Tote Bags

Hanes Authentic T-shirt (Unisex) - \$22 for sizes S - XL

The Navy t-shirts and the Navy long sleeve shirts are actually the same shade of Navy, close to the color shown for the Navy t-shirt, or so I am told.