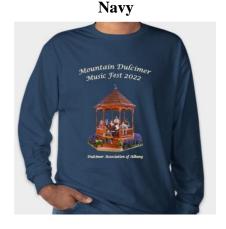

## MDMF 2022 T-shirts, Long Sleeve Shirts, Sweatshirts & Tote Bags

Hanes Authentic T-shirt (Unisex) - \$22 for sizes S - XL

The Navy t-shirts and the Navy long sleeve shirts are actually the same shade of Navy, close to the color shown for the Navy t-shirt, or so I am told.

Hanes Authentic Long Sleeve T-shirt (Unisex) - \$27 for sizes S – XL

(Add \$2.50 for size XXL and \$3.50 for size XXXL.)

We did not receive enough on-line orders, so shirts and tote bags will now need to be ordered from Custom Ink as a group order.