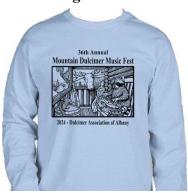

**Large Multi-Pocket** 

**Zippered Tote Bag - \$26** 

Gildan Ultra Cotton Long Sleeve T-shirt (Unisex)
- \$22 for sizes S – XL

**Sports Grey** 

**Light Blue** 

The prices listed above are for sizes Small – X-Large For 2XL shirts, add \$2.50 to listed price For 3XL shirts, add \$3.50 to listed price For 4 XL shirts, add \$4.50 to listed price