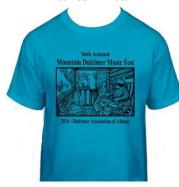

## MDMF 2024 T-shirts, Long Sleeve Shirts, & Tote Bags

Hanes Authentic and Gildan Ultra Cotton T-shirts - \$20 for sizes S - XL

Hanes - Teal

**Hanes – Aquatic Blue** 

**Hanes – Clean Mint** 

Gildan – Orchid