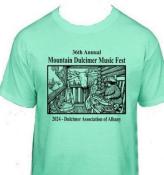

## MDMF 2024 T-shirts, Long Sleeve Shirts, & Tote Bags

Hanes Authentic and Gildan Ultra Cotton T-shirts - \$20 for sizes S - XL

Hanes - Teal

**Hanes – Aquatic Blue** 

**Hanes – Clean Mint** 

Gildan – Orchid