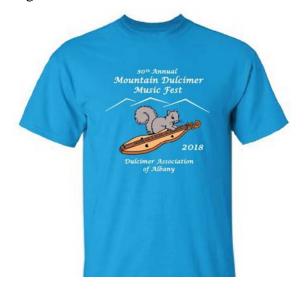

## T-SHIRTS AND TOTE BAGS

**T-shirts** and **Long Sleeve T-shirts** will be sapphire this year - 6.1 oz. 100% cotton. **Sweatshirts** will also be sapphire – 8 oz. poly/cotton blend

**T-shirts, long sleeve shirts and sweatshirts** will all be printed in full color with the 2018 logo on the front of the shirt.

Printed on other side

Shirts and tote bags must be ordered in advance when you send in your registration. (A limited number of shirts and tote bags *may* be available at the festival for those who do not pre-register, but . . . ) Prices are:

| Short sleeve T-shirt | \$12 (sizes S-XL) | \$14 (sizes 2XL-3XL) | \$16 (sizes 4XL-5XL) |
|----------------------|-------------------|----------------------|----------------------|
| Long sleeve T-shirt  | \$14 (sizes S-XL) | \$16 (sizes 2XL-3XL) | \$18 (sizes 4XL-5XL) |
| Sweatshirt           | \$16 (sizes S-XL) | \$18 (sizes 2XL-3XL) | \$20 (sizes 4XL-5XL) |
|                      | A -               |                      |                      |