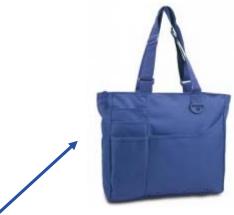

Also available at the festival:

DAA Annual Music Collections from 2000 to 2017

**Assorted Used Instruments** 

Plus many CDs, DVDs, and books by workshop leaders and featured performers.

**Tote bags** will be Royal Blue, printed with the same logo in white. They have a zippered main compartment, a contoured main front pocket, an inside zippered hanging pocket, a gusseted front- side pocket and adjustable handles. Size: 15" wide x 13" high x 4" deep.

Tote bag \$15

Orders for shirts and tote bags must be received by <u>Feb. 18</u>. If you send your registration in after this date, you can call Lori at 518-762-7516 to reserve one of the few extras that have been ordered until they run out, or just wait until you get there to see if any are still available.